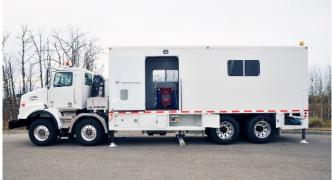

## WE DESIGN AND BUILD THE MOST ADVANCED CONE TRUCKS IN THE WORLD

The leading providers of CPT services trust MARL Technologies to design and build the most advanced cone trucks in the world.

We work with each client to design a unit specifically suited to their carrier. We are proud of the fact our trucks have been used in record setting CPT investigations.

Typical features found on a MARL CPT truck include:

- Steel rigid body construction
- Insulated body with HVAC
- Custom height options for bridge clearance
- Engineered push point
- Stairs entryway integrated into body
- Stainless steel counters and cabinets
- Interior and exterior tool boxes
- Bathroom and black water tank option
- Electronically controlled valves with manual operation accessibility
- Outside connections for seismic hammer triggers
- Customizable to integrate different CPT systems
- Backup camera and sensors
- Adjustable automatic CPT push rate
- One button push to pull rod out of ground
- Fuel-Saving automatic throttle
- Optional auger drill and direct push hammer
- Automated one-button rig levelling
- Adjustable setting for automatic seismic hammer power
- Diagnostic interfact
- Integrated water ballast tanks
- Water heater
- Interior and exterior lighting options
- Shorepower connection