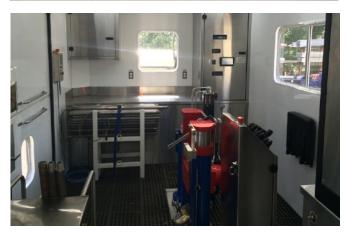

Typical features found on a MARL CPT truck include:

- Steel rigid body construction
- Insulated body with HVAC
- Custom height options for bridge clearance
- Engineered push point
- Stairs entryway integrated into body
- Stainless steel counters and cabinets
- Interior and exterior tool boxes
- Bathroom and black water tank option
- Electronically controlled valves with manual operation accessibility
- Outside connections for seismic hammer triggers
- Customizable to integrate different CPT systems
- Backup camera and sensors
- Adjustable automatic CPT push rate
- One button push to pull rod out of ground
- Fuel-Saving automatic throttle
- Optional auger drill and direct push hammer
- Automated one-button rig levelling
- Adjustable setting for automatic seismic hammer power
- Diagnostic interfact
- Integrated water ballast tanks
- Water heater
- Interior and exterior lighting options
- Shorepower connection