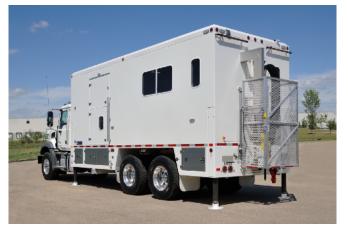

## WE DESIGN AND BUILD THE MOST ADVANCED CONE TRUCKS IN THE WORLD

The leading providers of CPT services trust MARL Technologies to design and build the most advanced cone trucks in the world.

We work with each client to design a unit specifically suited to their carrier. We are proud of the fact our trucks have been used in record setting CPT investigations.

Typical features found on a MARL CPT truck include:

- Steel rigid body construction
- Insulated body with HVAC
- Custom height options for bridge clearance
- Engineered push point
- Stairs entryway integrated into body
- Stainless steel counters and cabinets
- Interior and exterior tool boxes
- Bathroom and black water tank option
- Electronically controlled valves with manual operation accessibility
- Outside connections for seismic hammer triggers
- Customizable to integrate different CPT systems
- Backup camera and sensors
- Adjustable automatic CPT push rate
- One button push to pull rod out of ground
- Fuel-Saving automatic throttle
- Optional auger drill and direct push hammer
- Automated one-button rig levelling
- Adjustable setting for automatic seismic hammer power
- Diagnostic interfact
- Integrated water ballast tanks
- Water heater
- Interior and exterior lighting options
- Shorepower connection