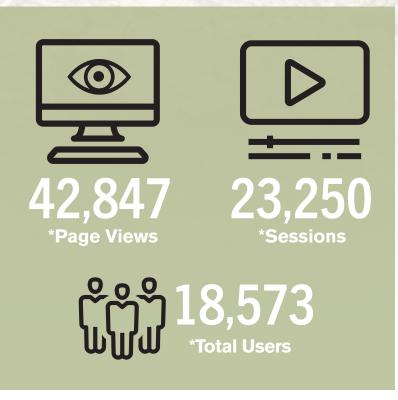

#### Other Reach

| eNewsletters (Total average): | 7,829  |
|-------------------------------|--------|
| *Website Total Users:         | 18,573 |
| **Social Media (Total):       | 7,388  |
| Total Reach                   | 44.595 |

#### Website\*\*\*:

| Month Year    | Users  | Page Views | Sessions | Average Session<br>Duration |
|---------------|--------|------------|----------|-----------------------------|
| October 2021  | 20,834 | 46,375     | 25,820   | 00:01:23                    |
| November 2021 | 20,057 | 45,787     | 25,357   | 00:01:31                    |
| December 2021 | 18,573 | 42,847     | 23,250   | 00:01:31                    |
| AVERAGE       | 19,821 | 45,003     | 24,809   | 00:01:28                    |