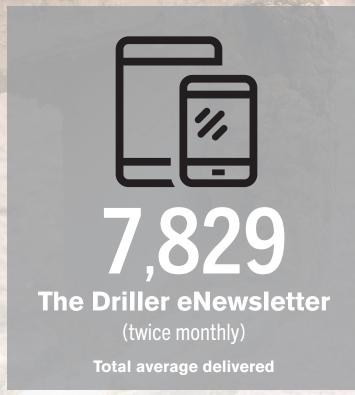

#### Other Reach

| eNewsletters (Total average): | 7,829  |
|-------------------------------|--------|
| *Website Total Users:         | 18,573 |
| **Social Media (Total):       | 7,388  |
| Total Reach                   | 44.595 |

## eNewsletters:

| Date              | The Driller eNEWS |
|-------------------|-------------------|
| December 7, 2021  | 7,807             |
| December 21, 2021 | 7,851             |
| Total             | 15,658            |
| Average           | 7,829             |