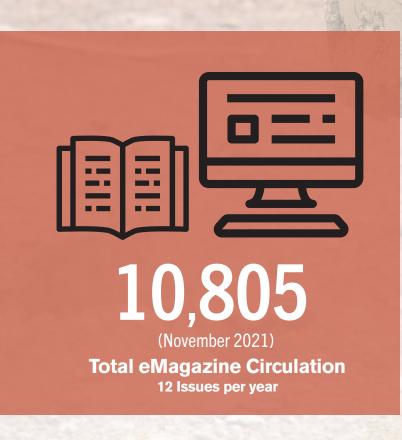

### **Primary Business by Primary Function**

|                                                                            | PRIMARY FUNCTION |         |                                       |                       |            |             |            |                                                      |                    |
|----------------------------------------------------------------------------|------------------|---------|---------------------------------------|-----------------------|------------|-------------|------------|------------------------------------------------------|--------------------|
| PRIMARY BUSINESS                                                           | TOTAL            | PERCENT | Corporate/<br>Executive<br>Management | General<br>Management | Operations | Engineering | Estimating | Technician/<br>Mechanic/<br>Installer/<br>Journeyman | Other<br>Functions |
| Drilling Contracting/Well<br>Services Firm                                 | 4,917            | 45.5%   | 3,097                                 | 927                   | 479        | 118         | 44         | 241                                                  | 11                 |
| Pump Installation<br>Contracting Firm                                      | 1,523            | 14.1%   | 937                                   | 282                   | 125        | 34          | 11         | 133                                                  | 1                  |
| Other Contracting Firm                                                     | 797              | 7.4%    | 510                                   | 155                   | 56         | 22          | 18         | 35                                                   | 1                  |
| Consulting Engineering Firm                                                | 2,170            | 20.1%   | 953                                   | 356                   | 113        | 688         | 19         | 34                                                   | 7                  |
| Sub-Total Contracting, Well<br>Services and Consulting<br>Engineering Firm | 9,407            | 87.1%   | 5,497                                 | 1,720                 | 773        | 862         | 92         | 443                                                  | 20                 |
| Other Engineering Firm                                                     | 175              | 1.6%    | 59                                    | 32                    | 15         | 59          | 4          | 5                                                    | 1                  |
| Wholesaler/Distributor                                                     | 689              | 6.4%    | 304                                   | 271                   | 62         | 23          | 17         | 12                                                   | 0                  |
| Manufacturer                                                               | 372              | 3.4%    | 163                                   | 117                   | 20         | 53          | 4          | 10                                                   | 5                  |
| Manufacturers Rep                                                          | 89               | 0.8%    | 49                                    | 26                    | 3          | 8           | 2          | 0                                                    | 1                  |
| Other Allied Businesses                                                    | 73               | 0.7%    | 23                                    | 18                    | 3          | 12          | 1          | 3                                                    | 13                 |
| TOTAL CIRCULATION:                                                         | 10,805           | 100%    | 6,095                                 | 2,184                 | 876        | 1,017       | 120        | 473                                                  | 40                 |

### Source/Age:

| SOURCE               | Total* | Percent |
|----------------------|--------|---------|
| Personal Request     | 10,805 | 100.0%  |
| Business Request     | 0      | 0.0%    |
| Other Communication  | 0      | 0.0%    |
| Business Directories | 0      | 0.0%    |
| TOTAL CIRCULATION    | 10,805 | 100.0%  |
| Percent              | 100.0% |         |